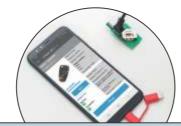

The Silca **Universal** Remote Cable connects the remote to the smartphone to pre-set a new remote in just a few seconds. You just need to select the vehicle model from MySilca SRP app and the cable enables pre-set data to be written onto the remote key.

# ■ Immediate, plug'n'play solution

The Silca Universal Remote Car Key guarantees a prompt and immediate service to the customer: the smartphone is virtually always with you, right in your pocket. You just need to download the free MySilca SRP app and connect the cable.

#### **HOW IT WORKS**

With the Silca Universal Remote Car Key Solution duplicating original vehicle keys and programming remotes is easier than ever before.

 Connect the Universal Remote Cable to your smartphone and search for the make, model and year of the vehicle key to pre-set in MySilca SRP app.

 Connect the Universal Remote Cable to the Universal Remote Car Key. Make sure the battery is removed from the PCB during the pre-setting.

 Click on Preset and the software immediately pre-sets the remote. The process requires just a few seconds.