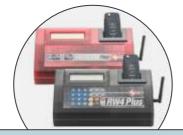

**6. Fix the CH blade onto the remote** using the pin fixing tool supplied by Silca.

 Program the transponder and the remote using Smart Pro. MySilca SRP app guides you through the entire operation.

**8.** Alternatively, clone the transponder using Silca RW4 Plus or Fast Copy Plus.