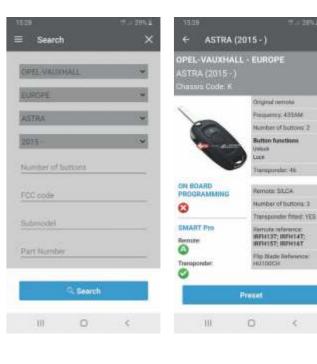

#### **MAIN FUNCTIONS**

First it helps you to identify the vehicle that needs to be pre-set. You select from a number of characteristics, including make, model, year and chassis code of the vehicle.

The software shows the right Universal Remote Car Key reference, transponder and Silca CH key blade to use, and provides relevant information such as the remote frequency, the number and function of buttons.

#### PROGRAM WITH SMART PRO OR MANUALLY

The software allows you to filter the models that can be programmed manually with the car manufacturer's manual on-board procedures, supporting customers who are equipped only with cloning devices. These procedures are available in English, Arabic, Czech, Dutch, Finnish, French, German, Greek, Hebrew, Italian, Japanese, Korean, Polish, Portuguese, Romanian, Russian, Spanish, and Turkish, and are constantly updated.

The app provides precise information on how to program the remote also when using the Smart Pro.

The range of supported vehicles is continually updated and includes all the most popular models. The full application list is available in the app, complete with photos of original remotes and full technical details. You can also search in the Beta version of the app, which comprises thousands of additional models.