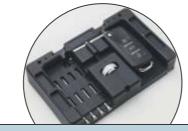

#### UNIVERSAL REMOTE CAR KEY

- 1. Space-saving retractable flip blade (to be ordered
- 2. Flip key blade release button
- 3. LED light illuminates when remote buttons pressed
- Durable plastic key case
- 5. 3 buttons (lock, unlock and boot release)
- 6. Clip to attach to key ring
- 7. Transponder must be glued or fixed with some tape (references: IRFH13, IRFH14, IRFH15 and IRFH16)

- 8. Transponder is already included in the PCB (references: IRFH13T, IRFH14T, IRFH15T and IRFH16T)
- 9. Battery holder. Lithium battery CR2032 is not supplied
- 10. Socket for connecting to the Universal Remote Cable