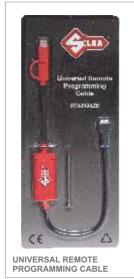

#### UNIVERSAL REMOTE CABLE

- 11. Socket for connecting the cable to the Universal Remote
- 12. Two types of USB connectors for adapting to all kinds of smartphones: micro USB and USB C type
- 13. Punch for fixing the pins on the remote

The Silca **Universal** Remote Cable connects the remote to the smartphone to pre-set a new remote in just a few seconds. You just need to select the vehicle model from MySilca SRP app and the cable enables pre-set data to be written onto the remote key.