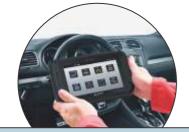

#### **HOW IT WORKS**

With the Silca Universal Remote Car Key Solution duplicating original vehicle keys and programming remotes is easier than ever before.

 Connect the Universal Remote Cable to your smartphone and search for the make, model and year of the vehicle key to pre-set in MySilca SRP app.

 Connect the Universal Remote Cable to the Universal Remote Car Key. Make sure the battery is removed from the PCB during the pre-setting.

 Click on Preset and the software immediately pre-sets the remote. The process requires just a few seconds.