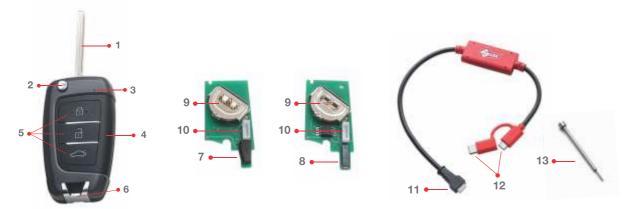

#### UNIVERSAL REMOTE CAR KEY

- 1. Space-saving retractable flip blade (to be ordered
- 2. Flip key blade release button
- 3. LED light illuminates when remote buttons pressed
- Durable plastic key case
- 5. 3 buttons (lock, unlock and boot release)
- 6. Clip to attach to key ring
- 7. Transponder must be glued or fixed with some tape (references: IRFH13, IRFH14, IRFH15 and IRFH16)

- 8. Transponder is already included in the PCB (references: IRFH13T, IRFH14T, IRFH15T and IRFH16T)
- 9. Battery holder. Lithium battery CR2032 is not supplied
- 10. Socket for connecting to the Universal Remote Cable

#### UNIVERSAL REMOTE CABLE

- 11. Socket for connecting the cable to the Universal Remote
- 12. Two types of USB connectors for adapting to all kinds of smartphones: micro USB and USB C type
- 13. Punch for fixing the pins on the remote