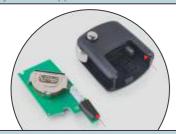

- 8. Transponder is already included in the PCB (references: IRFH13T, IRFH14T, IRFH15T and IRFH16T)
- 9. Battery holder. Lithium battery CR2032 is not supplied
- 10. Socket for connecting to the Universal Remote Cable

# THE EASIEST SOLUTION FOR DUPLICATING CAR REMOTES

The Silca **Universal** Remote Car Keys are a range of quality remotes that, once programmed, duplicate the functions of the original vehicle key. They come in four different designs suitable for the most popular brands worldwide, feature three push buttons for lock, unlock and boot release, and incorporate a Silca quality retractable flip blade.

#### ■ Robust, quality Silca blades

The Silca Universal Remote Car Keys are made with long-lasting components, feature a robust flip mechanism and are compatible with a new, wide range of Silca quality CH blades. We suggest using the Silca pin fixing tool AVH4000 for easily blocking the blade to the remote. The pins are supplied with the remote.