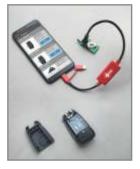

#### Quick and easy to pre-set

The remote is pre-set automatically once you connect it to the smartphone via the Universal Remote Cable and select the relevant vehicle model in the user-friendly MySilca SRP app.

 Connect the Universal Remote Cable to the Universal Remote Car Key. Make sure the battery is removed from the PCB during the pre-setting.

 Click on Preset and the software immediately pre-sets the remote. The process requires just a few seconds.