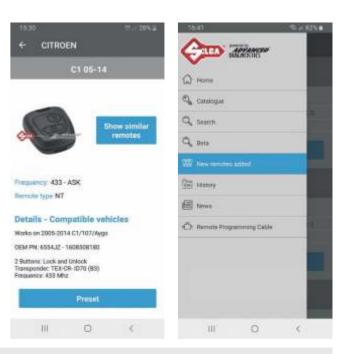

The app provides precise information on how to program the remote also when using the Smart Pro.

The range of supported vehicles is continually updated and includes all the most popular models. The full application list is available in the app, complete with photos of original remotes and full technical details. You can also search in the Beta version of the app, which comprises thousands of additional models.

## **OTHER FUNCTIONS**

With MySilca SRP app, you can also check the latest remotes added to the catalogue, the News section with firmware update notifications, and the History function with the list of all your programming routines.