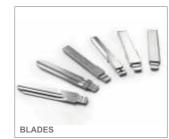

#### ■ Robust, quality Silca blades

The Silca Universal Remote Car Keys are made with long-lasting components, feature a robust flip mechanism and are compatible with a new, wide range of Silca quality CH blades. We suggest using the Silca pin fixing tool AVH4000 for easily blocking the blade to the remote. The pins are supplied with the remote.