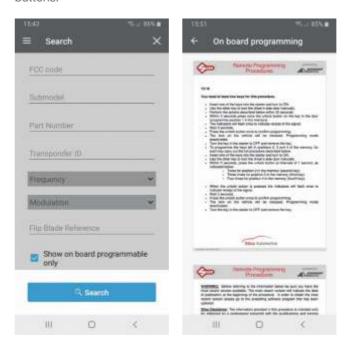

 Program the remote manually. SRP contains a comprehensive database of manufacturer's on-board procedures.

#### PROGRAM WITH SMART PRO OR MANUALLY

The software allows you to filter the models that can be programmed manually with the car manufacturer's manual on-board procedures, supporting customers who are equipped only with cloning devices. These procedures are available in English, Arabic, Czech, Dutch, Finnish, French, German, Greek, Hebrew, Italian, Japanese, Korean, Polish, Portuguese, Romanian, Russian, Spanish, and Turkish, and are constantly updated.