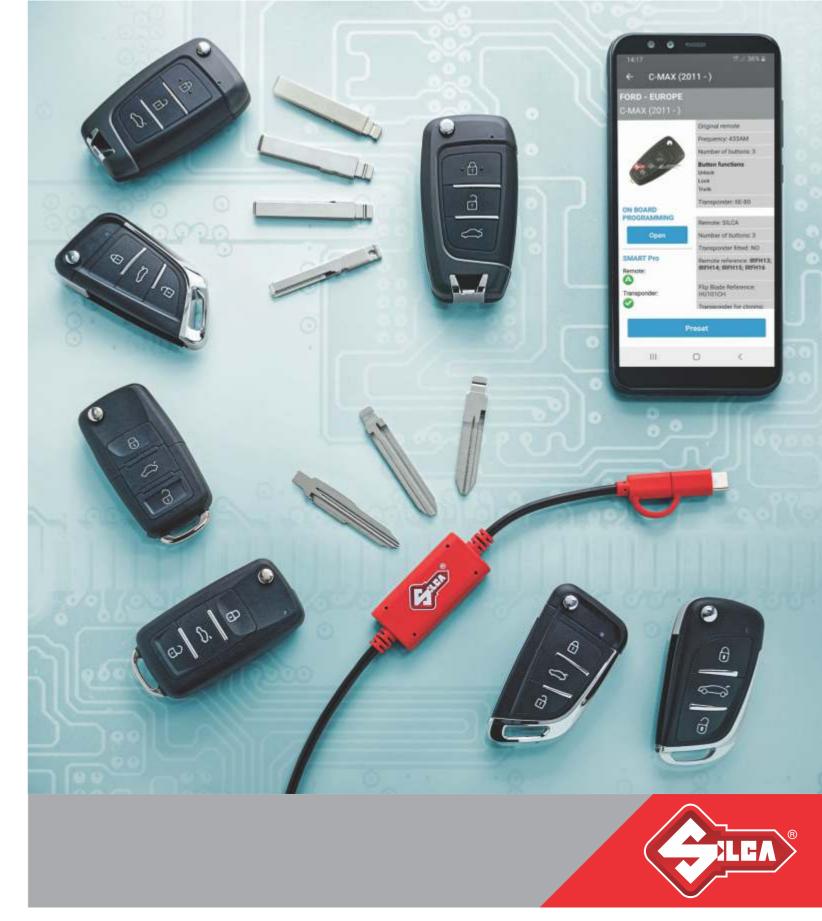

The Silca **Universal** Remote Cable connects the remote to the smartphone to pre-set a new remote in just a few seconds. You just need to select the vehicle model from MySilca SRP app and the cable enables pre-set data to be written onto the remote key.

# ■ Immediate, plug'n'play solution

The Silca Universal Remote Car Key guarantees a prompt and immediate service to the customer: the smartphone is virtually always with you, right in your pocket. You just need to download the free MySilca SRP app and connect the cable.

#### Quick and easy to pre-set

The remote is pre-set automatically once you connect it to the smartphone via the Universal Remote Cable and select the relevant vehicle model in the user-friendly MySilca SRP app.